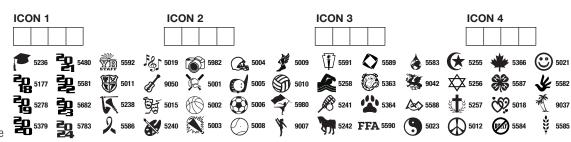

\$6.00 **ADD ICONS TO** YOUR COVER

EACH

Must purchase personalization to add icons.

Enter 4 digit icon code from chart on the right into boxes provided above.

PERSONALIZATION Use the space below to personalize your cover. (Must purchase personalization to customize.)

\$6.00

See more icon options at www.jostens.com/ybicons