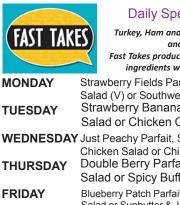

#### Daily Special & Everyday Crispy Chicken Sandwich, Spicy Chicken Sandwich, Hamburger & Cheeseburgers offered daily!

| MONDAY    | Grilled Ham & Cheese or Chicken<br>Tenders offered with Tater Tots            |
|-----------|-------------------------------------------------------------------------------|
| TUESDAY   | Grilled Chicken Club or Popcorn                                               |
|           | Chicken offered with French Fries                                             |
| WEDNESDAY | Rib-B-Q sandwich or Chicken Tende                                             |
|           | offered with Sweet Potato Fries                                               |
| THURSDAY  | Chicken Fried Steak Sandwich or Pop<br>corn chicken offered with Potato Wedge |
| FRIDAY    | Bacon Cheeseburger or Chicken Tende<br>offered with French Fries              |
|           |                                                                               |

ub or Popcorn th French Fries or Chicken Tenders Potato Fries Sandwich or Popwith Potato Wedges or Chicken Tenders ries