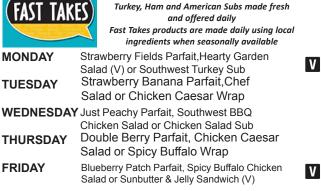

izza offered daily                                       |
|------------|--------------------------------------------------------------------------------|
|            | Pizzas are made with low sodium sauce, low fat cheeses and a whole grain crust |
| MONDAY     | Supreme Pizza                                                                  |
| TUESDAY    | Pepperoni Calzone                                                              |
| WEDNESDAY  | Sausage Pizza                                                                  |
| THURSDAY   | Meat Lover's Calzone                                                           |
|            |                                                                                |

FRIDAY **Buffalo Chicken Pizza** 



#### Daily Special & Everyday





#### **A MINIMUM OF 6 SIDES OFFERED DAILY WITH LUNCH CHOICES**

Fresh Garden Salad Greens plus Fruits & Vegetables, in an inviting variety. Locally Grown items are offered whenever seasonally available. Low Fat or Fat Free Milk included with all meals.

#### Daily Special & Everyday Crispy Chicken Sandwich, Spicy Chicken Sandwich, Hamburger & Cheeseburgers offered daily!



| MONDAY    | Grilled Ham & Cheese or Chicken<br>Tenders offered with Tater Tots            |
|-----------|-------------------------------------------------------------------------------|
| TUESDAY   | Grilled Chicken Club or Popcorn                                               |
|           | Chicken offered with French Fries                                             |
| WEDNESDAY | Rib-B-Q sandwich or Chicken T