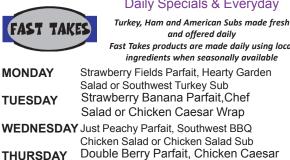

### Daily Specials & Everyday

|           | Fast Takes products are made daily using local ingredients when seasonally available  |
|-----------|---------------------------------------------------------------------------------------|
| MONDAY    | Strawberry Fields Parfait, Hearty Garden Salad or Southwest Turkey Sub                |
| TUESDAY   | Strawberry Banana Parfait,Chef<br>Salad or Chicken Caesar Wrap                        |
| WEDNESDAY | Just Peachy Parfait, Southwest BBQ<br>Chicken Salad or Chicken Salad Sub              |
| THURSDAY  | Double Berry Parfait, Chicken Caesar<br>Salad or Spicy Buffalo Chicken Wrap           |
| FRIDAY    | Blueberry Patch Parfait, Spicy Buffalo<br>Chicken Salad or Sunbutter & Jelly Sandwich |