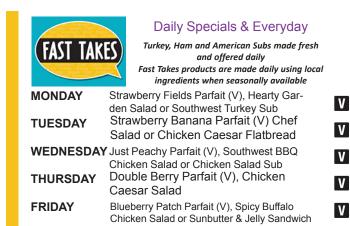

|---|-----|------|----|------|-----|-----|----|-----|------|---|
|   |     |      | -  |      |     | ~ ' |    | ~ ~ |      |   |

| UPPER CRUS | Cheese and Pepperoni Pizza offered daily                                       |  |
|------------|--------------------------------------------------------------------------------|--|
|            | Pizzas are made with low sodium sauce, low fat cheeses and a whole grain crust |  |
| MONDAY     | Hawaiian Pizza                                                                 |  |
| TUESDAY    | Pepperoni Calzone                                                              |  |
| WEDNESDAY  | Italian Sausage Pizza                                                          |  |

- THURSDAY Meat Lovers Calzone
- **FRIDAY** Spicy Buffalo Chicken Pizza





## MINIMUM OF 6 SIDES **OFFERED DAILY WITH LUNCH CHOICES**

ns plus Fruits & Vegetables, in an wn items are offered whenever Fat or Fat Free Milk included with

& Everyday



| MONDAY    | Chicken Tenders offered with Dinner<br>Roll & Tater Tots                                   |
|-----------|--------------------------------------------------------------------------------------------|
| TUESDAY   | Chicken Tenders offered with Dinner<br>Roll & Western Baked Beans                          |
| WEDNESDAY | Chicken Tenders offered with Dinner                                                        |
| THURSDAY  | Roll & French Fries<br>Chicken Tenders offered with Dinner                                 |
| FRIDAY    | Roll & Potato Wedges<br>Chicken Tenders or Bacon Cheeseburger<br>offered