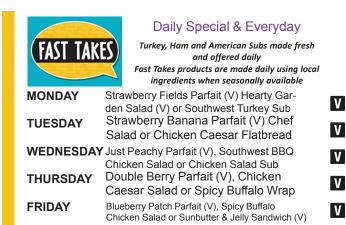

### Daily Special & Everyday

Cheese and Pepperoni Pizza offered daily UPPER CRUS Pizzas are made with low sodium sauce, low fat cheeses and a whole grain crust Hawaiian Pizza MONDAY Pepperoni Calzone TUESDAY WEDNESDAY Sausage Pizza

- THURSDAY Meat Lovers Calzone
- FRIDAY **Buffalo Chicken Pizza**