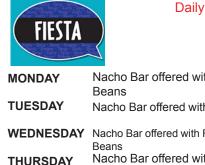

# **Daily Specials**

| MONDAY    | Nacho Bar offered with Refried<br>Beans         |
|-----------|-------------------------------------------------|
| TUESDAY   | Nacho Bar offered with Fiesta Potatoes          |
| WEDNESDAY | Nacho Bar offered with Frijoles Charro<br>Beans |
| THURSDAY  | Nacho Bar offered with Fiesta Pota-<br>toes     |
| FRIDAY    | Nacho Bar offered with Refried Beans            |