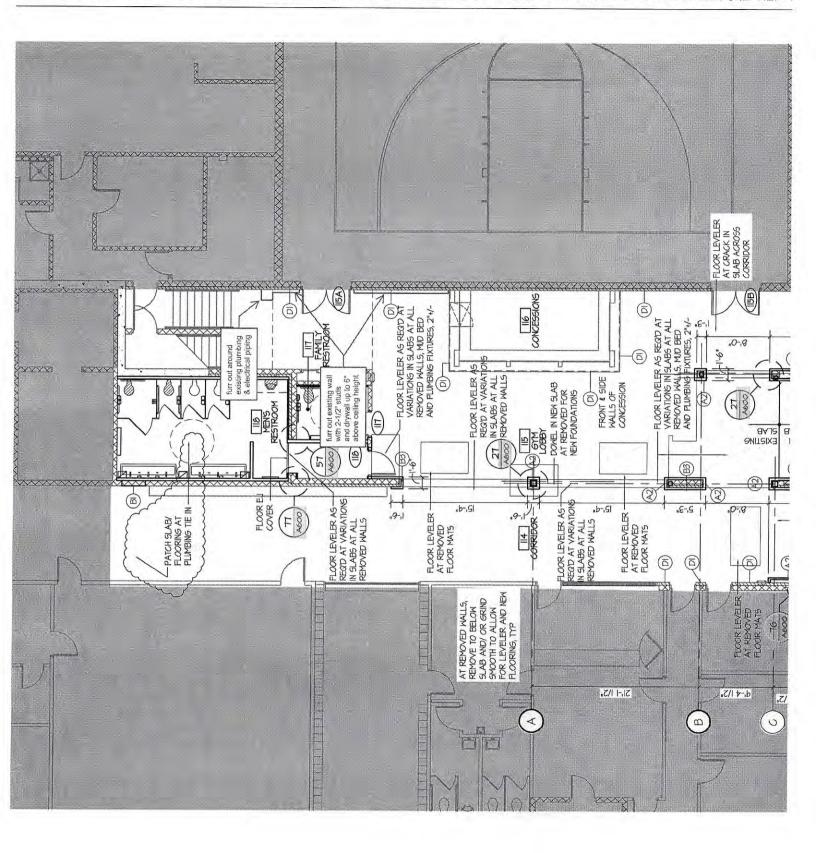

#### Commentary:

Change Order #001 refers to pricing adds for hardware for doors. Change Order #003 refers to relocating an existing plumbing pipe for steel placement. Change Order #004 refers to concealing the conduit that is exposed north of the concessions.