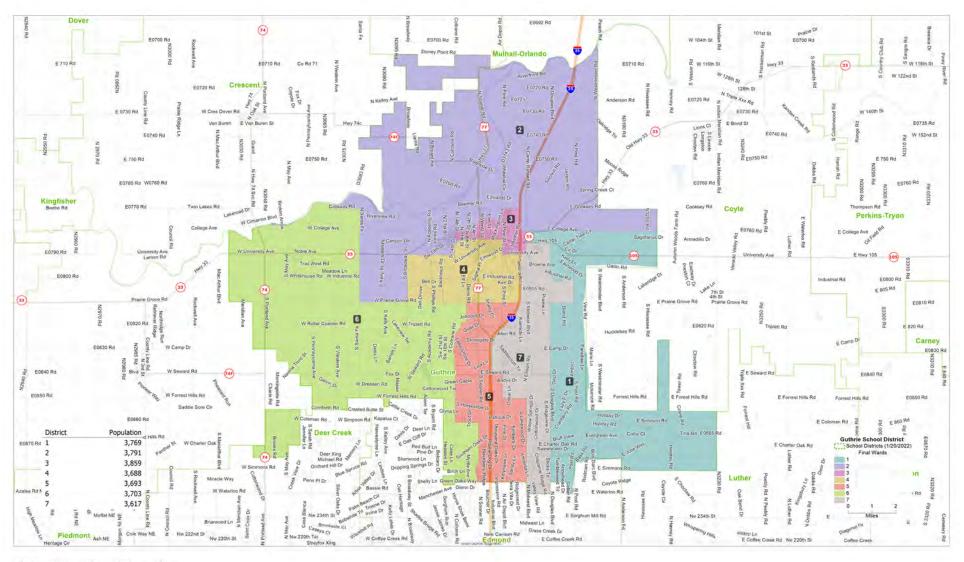

# K. Recommendation, consideration and action to redraw Ward District boundary lines for School Board Positions 1 through 7 as required by state law......Pages 178-179

#### Commentary:

Every 10 years, after the federal census, district boundaries for federal, state and some local elected offices are redrawn to reflect new population data and shifting populations. This process is often referred to as redistricting or reapportionment. The 2020 Census and redistricting were delayed because of COVID-19, but the state completed the process of redistricting congressional and state legislative districts last year. Oklahoma law requires certain school districts to redistrict in the year following the U.S. President's receipt of Census data. Since the President did not receive that data until 2021, schools had to wait to redistrict until 2022. Oklahoma State Law provides that board districts shall have not more than 10 percent (10%) variance between the most populous and least populous board districts. Since Guthrie had at least one board district that became disproportionate, redistricting is required. On August 30<sup>th</sup>, Dr. Simpson, Board President Sallee and Vice President Plagg met with a member of the Oklahoma House of Representatives GIS mapping services to review proposed changes to the board district boundaries based on the population from the most recent census. This proposal would be in effect prior to the filing period for the next school board election. **Dr. Simpson will answer any questions.** 